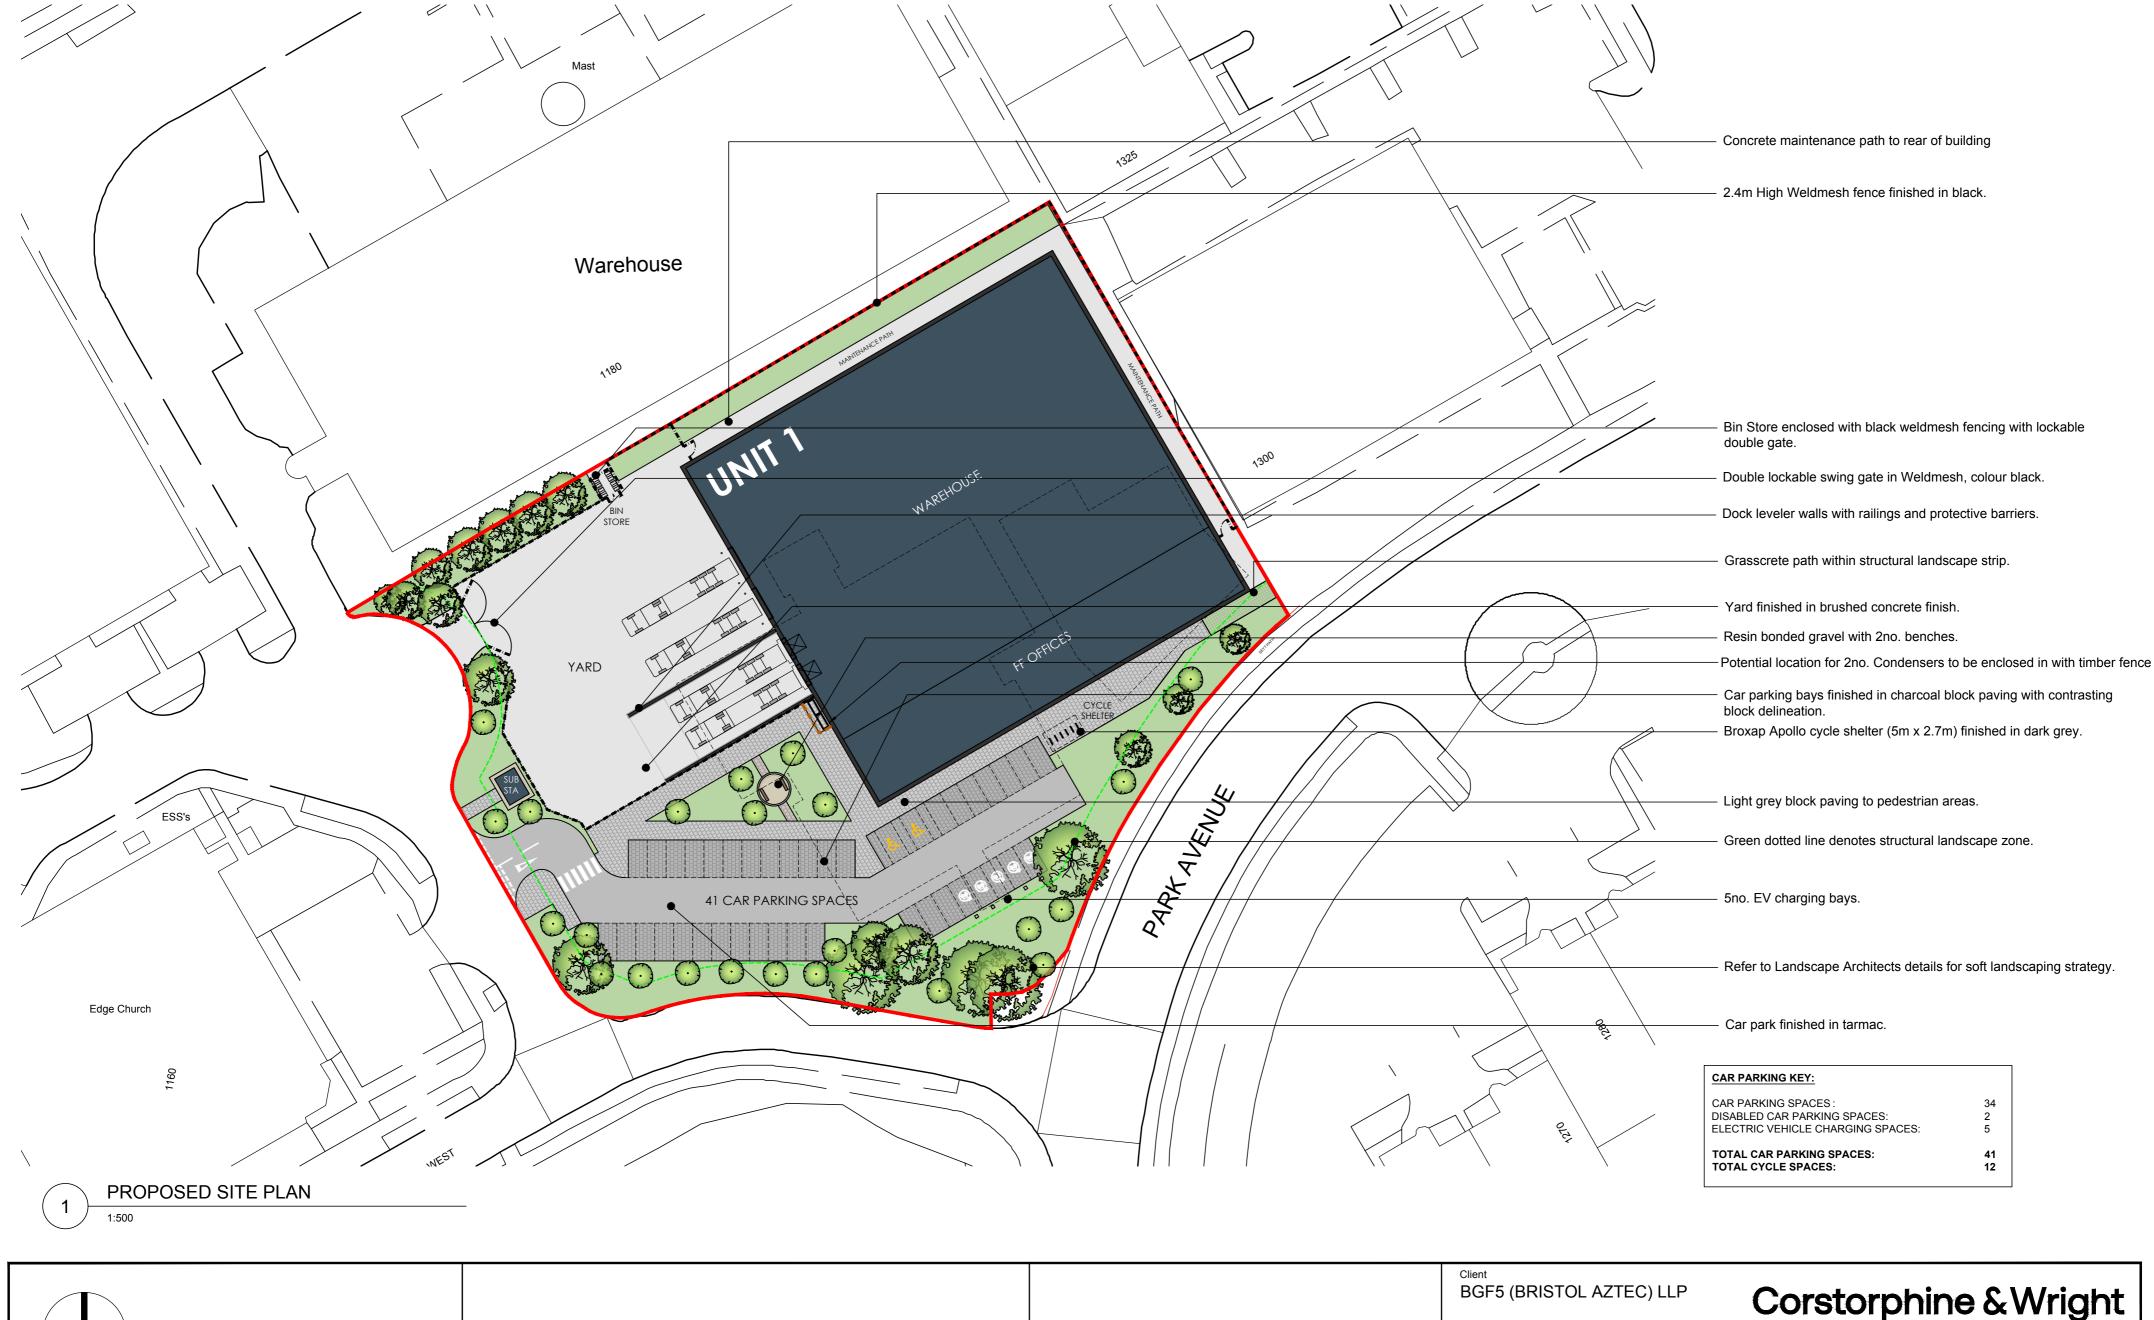

P06 Building size reduced. Rear elevation moved inwards. 19/07/23 CC SW P05 Updated to planning issue. New trees shown 31/10/22 CC SW Potential condenser locations added 25/10/22 CC SW Car parking key added. 24/10/22 CC SW Minor amendment to red line boundary 12/10/22 CC SW General amendments to site layout 29/09/22 CC SW ev. Description Drw. Chk.